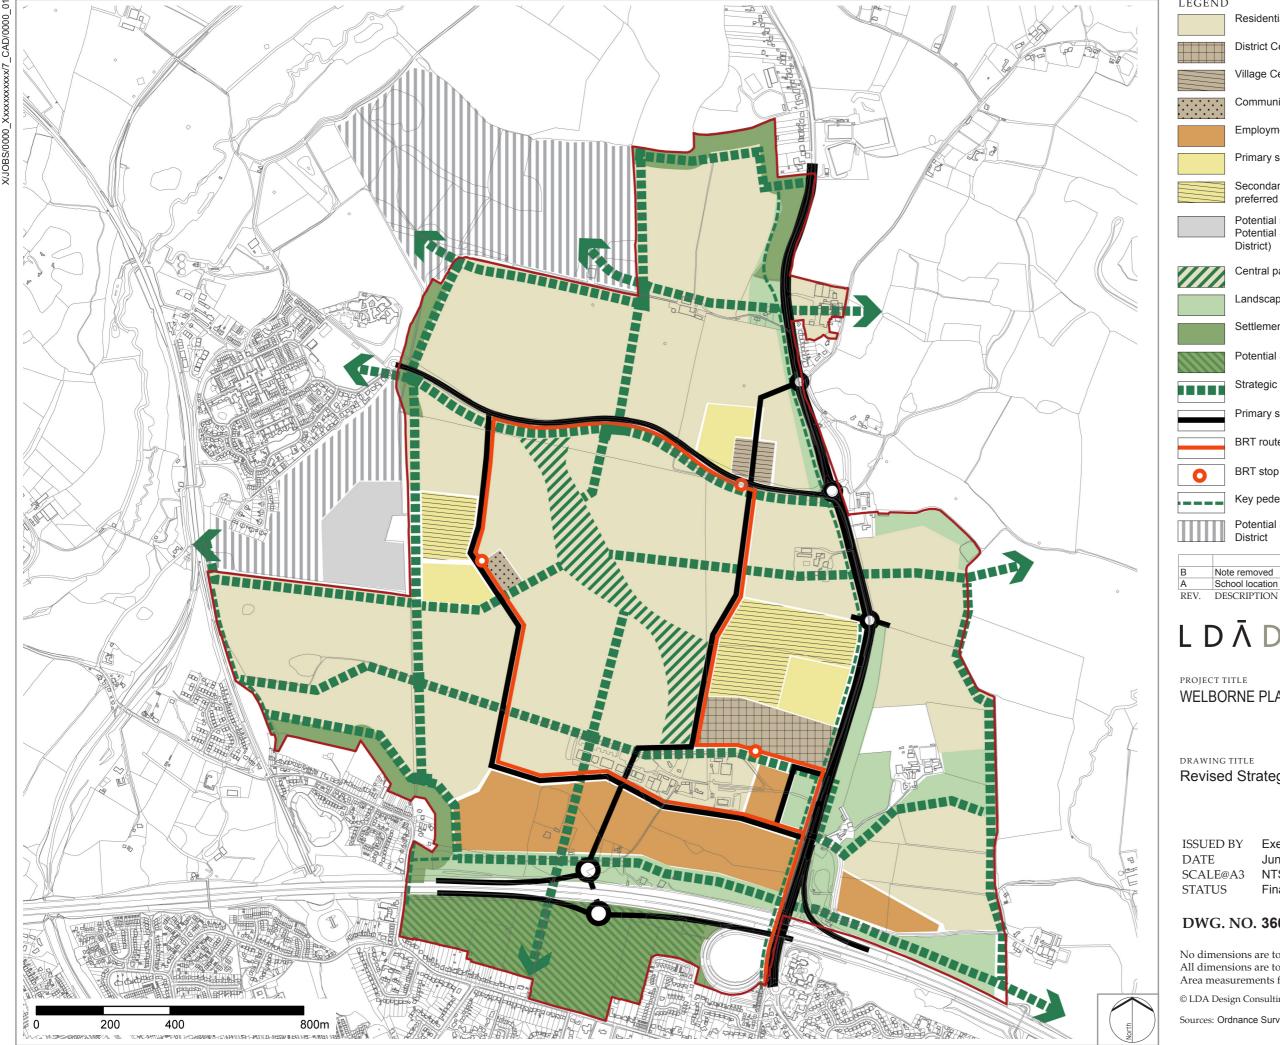

LEGEND Residential land District Centre Village Centre Community Hub Employment land Primary school site Secondary school site (or residential land depending on preferred school location) Potential school playing fields in the Knowle Triangle (or Potential SANGS and settlement gaps in the Winchester Central park Landscape buffers Settlement buffers Potential SANGS and Settlement Buffer Strategic green infrastructure corridor Primary street network BRT route BRT stop Key pedestrian/cycle link Potential SANGS and settlement gaps in the Winchester District PC 06.06.14 Note removed

## LDĀDESIGN

PC 05.06.14

WELBORNE PLAN, FAREHAM

School location updated

DRAWING TITLE

Revised Strategic Framework Diagram

ISSUED BY Exeter T: 01392 260430 DRAWN DATE June 2014 CHECKED SCALE@A3 NTS STATUS Final APPROVED

## DWG. NO. 3609\_403 Rev B

No dimensions are to be scaled from this drawing. All dimensions are to be checked on site. Area measurements for indicative purposes only.

© LDA Design Consulting LLP. Quality Assured to BS EN ISO 9001: 2008